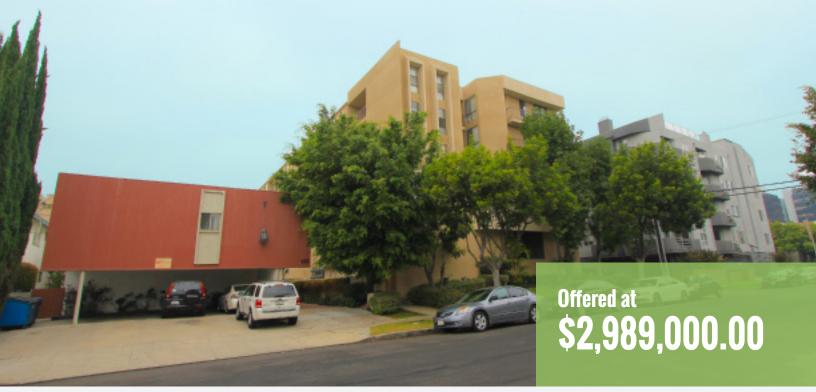

# 423 South Sherbourne Drive, 90048

- 8 Units
- Prime Los Angeles area
- 3.9 CAP
- 17.91 GRM
- Brand New Roof
- Owners unit will be delivered Vacant

## **ABOUT THE PROPERTY & FEATURES**

A.J. Morgan & Company proudly presents 423 S. Sherbourne Drive. This 5,152 Square foot multi-family home sits on a 6,529 square foot lot and features 8 units including a two level owners unit that is to be delivered vacant. This property is located in the heart of West Los Angeles near The Beverly Center, The SLS Hotel, Cedars-Sinai, & the Grove. The closest grocery store is Trader Joes. Just arround the corner from the new Caruso development at 333 La Cienega. Two of the Units are completely remodeled with over \$25,000.00 in renovations each, while the other units also have significant upgrades. Building has horizontal copper plumbing that was done in 2012. Brand New Roof has just been installed.

#### \$458 8 1954 \$166,917.24 \$50,705.99 \$116,211.25

\$2,989,000.00